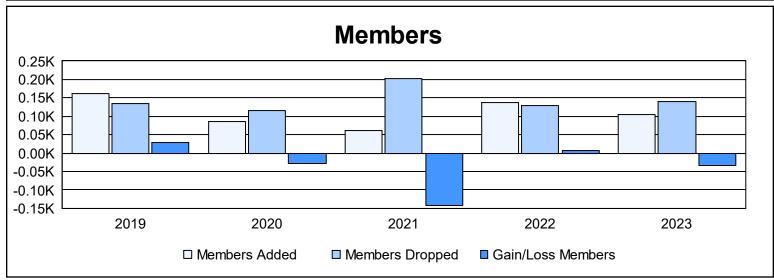

District 20 W As of June 2023 Cumulative

| Year      | New<br>Clubs | Dropped<br>Clubs | Gain/<br>Loss<br>Clubs | New<br>Members | Charter<br>Members | Reinstate<br>Members | Transfer<br>Members | Total<br>Member<br>Added | Total<br>Members<br>Dropped | Gain/<br>Loss<br>Members |
|-----------|--------------|------------------|------------------------|----------------|--------------------|----------------------|---------------------|--------------------------|-----------------------------|--------------------------|
| 2018-2019 | 0            | 3                | -3                     | 120            | 4                  | 10                   | 29                  | 163                      | 135                         | 28                       |
| 2019-2020 | 0            | 0                | 0                      | 73             | 1                  | 9                    | 4                   | 87                       | 116                         | -29                      |
| 2020-2021 | 0            | 2                | -2                     | 43             | 0                  | 12                   | 6                   | 61                       | 203                         | -142                     |
| 2021-2022 | 0            | 0                | 0                      | 109            | 2                  | 21                   | 6                   | 138                      | 130                         | 8                        |
| 2022-2023 | 0            | 3                | -3                     | 97             | 0                  | 3                    | 6                   | 106                      | 140                         | -34                      |
| Average   | 0            | 2                | -2                     | 88             | 1                  | 11                   | 10                  | 111                      | 145                         | -34                      |